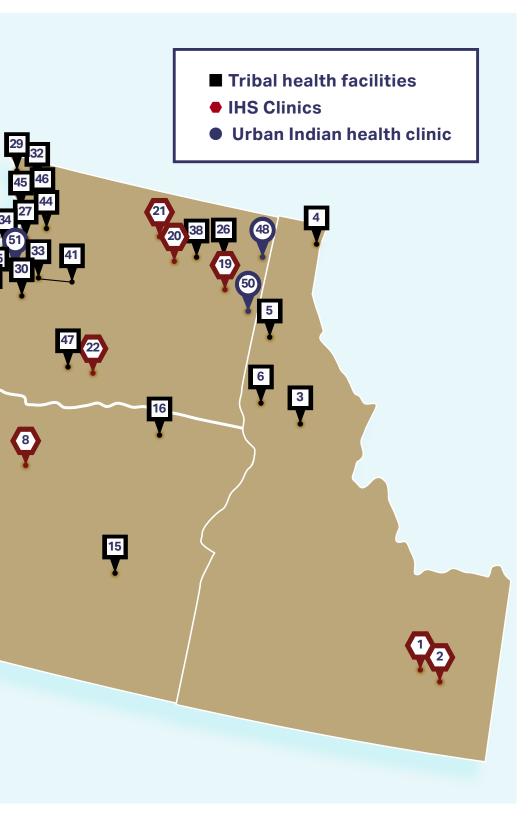

### State-by-State Assistance

Find information about coverage and Indian health facilities in your state. The map included in this booklet shows the location of these facilities.

### Idaho

#### **Indian Health Service**

- ♥(2) Shoshone-Bannock Community Health Center

### **Tribal Health Facilities**

- **□ (3)** Kamiah Nimiipuu Health Clinic
- (4) Kootenai Tribe Health Clinic
- **Q (5)** Marimn Health Medical Center (formerly Benewah)
- **(6)** Nimiipuu Health Clinic

### **Oregon**

### **Indian Health Service**

- (8) Warm Springs Health & Wellness

#### **Tribal Health Facilities**

- (10) Cow Creek Health & Wellness Center North

- **□** (15) Wadatika Health Center
- (16) Yellowhawk Tribal Health Center

# Urban Indian Health Clinics

- (17) NARA Indian Health Clinic
- (18) NARA Wellness Center

# Washington

#### **Indian Health Service**

- (19) David C. Wyncoop Memorial Clinic
- (20) Nespelem Health Center
- Q (21) Omak Health Center
- (22) Yakama Indian Health Clinic

#### **Tribal Health Facilities**

- **□** (23) Chehalis Community Clinic
- **Q (24)** Cowlitz Tribal Health Clinic Longview
- **□ (25)** Cowlitz Tribal Health Clinic Vancouver
- **□ (26)** Inchelium Community Health Center
- **□ (27)** Karen I. Fryberg Tulalip Health Clinic
- **□ (28)** Lower Elwha Tribe Health Clinic
- **□** (29) Lummi Indian Health Center
- □ (30) Muckleshoot Medical Clinic
- (31) Nisqually Health Clinic
- **(32)** Nooksack Tribal Health Center
- (33) North Bend Family Clinic
- (34) Port Gamble S'Klallam Tribe Health Clinic
- (35) Puyallup Tribal Health Authority
- (36) Quileute Health Center
- **□** (37) Roger Saux Health Center
- □ (38) San Poil Valley Community Health Center
- **□** (39) Shoalwater Wellness Center
- (40) Skokomish Health Clinic
- **Q** (41) Snoqualmie Tribal Family Clinic
- (42) Sophie Trettevick Indian Health Center
- (43) Squaxin Island Health Clinic
- (44) Stillaguamish Tribal Health Clinic
- (45) Swinomish Tribal Health Center
- (46) Upper Skagit Tribal Clinic Family Medicine
- **(47)** Yakama Nation Indian Health Clinic

### **Urban Indian Health Clinics**

- Q (48) Camas Center Clinic
- Q (49) Jamestown Family Health Clinic
- (50) Native Project Medical Clinic
- (51) Seattle Indian Health Board Health Center